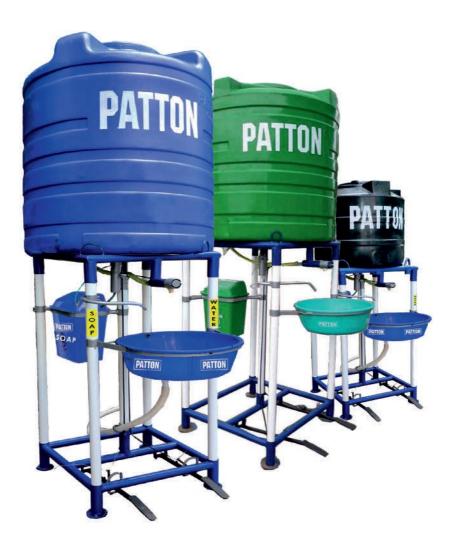

### **CONTACTLESS SAFE HAND WASH STATION**

#### **Tank Size:**

• 500 LITRES

### **Tank Colours:**

AVAILABLE IN BLACK, BLUE

#### No. of Hand Washes:

• Up to 750 hand washes per tank refill (500 Litres)

#### **Features:**

- Splash-free Basin
- Hands-free & Foot-operated
- Powder Coated Metal Stand (rust-proof)
- Sleek & Space-saving Design

#### **Suitable For:**

- Hospitals/Clinics
- Factories
- Commercial/Residential Complexes
- Outdoor Public Spaces

Indian Navy, INS Netaji Subhas

South Gear of the Nabanna, LD. Commissioner of Police's Office