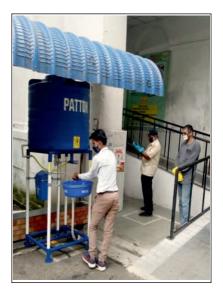

#### **Features:**

- Splash-free Basin
- Hands-free & Foot-operated
- Powder Coated Metal Stand (rust-proof)
- Sleek & Space-saving Design

#### **Suitable For:**

- Hospitals/Clinics
- Factories
- Commercial/Residential Complexes
- Outdoor Public Spaces

Indian Navy, INS Netaji Subhas

South Gear of the Nabanna, LD. Commissioner of Police's Office