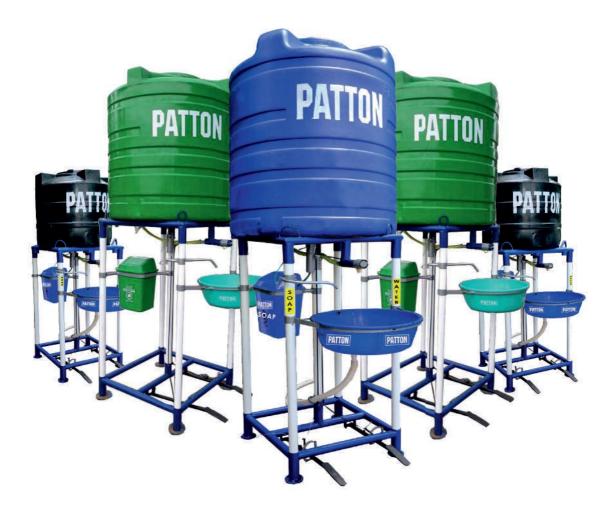

### **CONTACTLESS SAFE HAND WASH STATION**

#### **Tank Size:**

• 500 LITRES

### **Tank Colours:**

AVAILABLE IN BLACK, BLUE

#### No. of Hand Washes:

• Up to 750 hand washes per tank refill (500 Litres)

#### **Features:**

- Splash-free Basin
- Hands-free & Foot-operated
- Powder Coated Metal Stand (rust-proof)
- Sleek & Space-saving Design

#### **Suitable For:**

- Hospitals/Clinics
- Factories
- Commercial/Residential Complexes
- Outdoor Public Spaces

Indian Navy, INS Netaji Subhas

South Gear of the Nabanna, LD. Commissioner of Police's Office