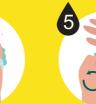

# 51 THE SPREAD!

HOW TO WASH YOUR HANDS

**PROTECT YOURSELF & OTHERS** 

WET HANDS & APPLY SOAP

**RUB PALM TO PALM** 

**SCRUB THE BACK OF** YOUR HANDS

**RINSE HANDS WITH WATER** 

**CLEAN THE BASES OF** YOUR THUMBS