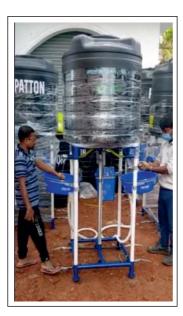

### **CONTACTLESS SAFE HAND WASH STATION**

#### **Tank Size:**

• 500 LITRES

### **Tank Colours:**

AVAILABLE IN BLACK, BLUE