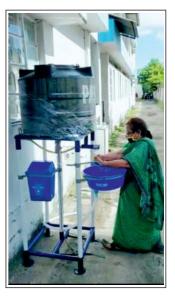

### **CONTACTLESS SAFE HAND WASH STATION**

#### **Features:**

- Splash-free Basin
- Hands-free & Foot-operated
- Powder Coated Metal Stand (rust-proof)
- Sleek & Space-saving Design