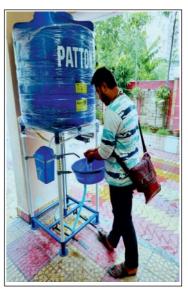

### **CONTACTLESS SAFE HAND WASH STATION**

#### **Features:**

- Splash-free Basin
- Hands-free & Foot-operated
- Powder Coated Metal Stand (rust-proof)
- Sleek & Space-saving Design