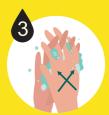

# 51 THE SPREAD!

HOW TO WASH YOUR HANDS

**PROTECT YOURSELF & OTHERS** 

WET HANDS & APPLY SOAP

**RUB PALM TO PALM** 

**SCRUB THE BACK OF** YOUR HANDS

**RINSE HANDS WITH WATER** 

**CLEAN THE BASES OF** YOUR THUMBS