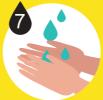

# 51 THE SPREAD!

HOW TO WASH YOUR HANDS

**PROTECT YOURSELF & OTHERS** 

WET HANDS & APPLY SOAP

**RUB PALM TO PALM** 

**SCRUB THE BACK OF** YOUR HANDS

**RINSE HANDS WITH WATER** 

**CLEAN THE BASES OF** YOUR THUMBS