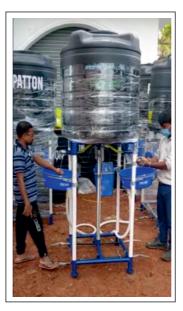

#### **Tank Sizes:**

- 200 LITRES
- 500 LITRES

#### **Tank Colours:**

AVAILABLE IN BLACK, BLUE

#### No. of Hand Washes:

- Up to 300 hand washes per tank refill (200 Litres)
- Up to 750 hand washes per tank refill (500 Litres)