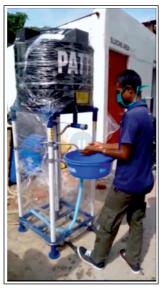

### **CONTACTLESS SAFE HAND WASH STATION**

#### **Features:**

- Splash-free Basin
- Hands-free & Foot-operated
- Powder Coated Metal Stand (Rust-proof)
- Sleek & Space-saving Design