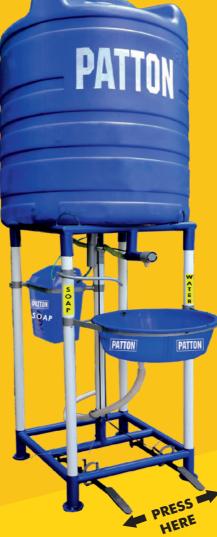

### **CONTACTLESS SAFE HAND WASH STATION**

#### **Tank Sizes:**

- 200 LITRES
- 500 LITRES

#### **Tank Colours:**

AVAILABLE IN BLACK, BLUE

#### No. of Hand Washes:

- Up to 300 hand washes per tank refill (200 Litres)
- Up to 750 hand washes per tank refill (500 Litres)

#### **Features:**

- Splash-free Basin
- Hands-free & Foot-operated
- Powder Coated Metal Stand (Rust-proof)
- Sleek & Space-saving Design

#### **Suitable For:**

- Hospitals/Clinics
- Factories
- Commercial/Residential Complexes
- Outdoor Public Spaces