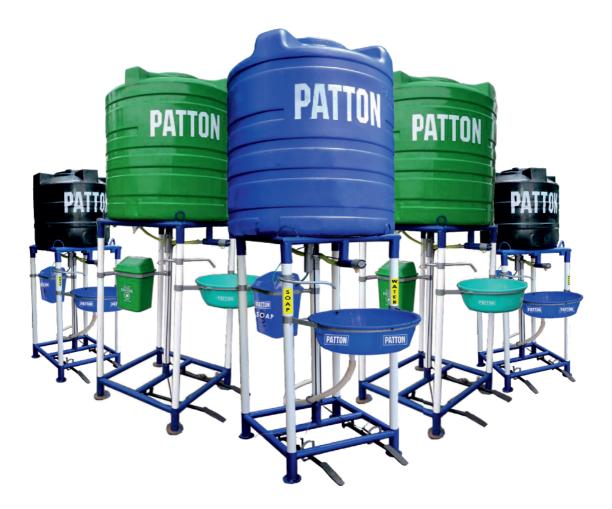

### **CONTACTLESS SAFE HAND WASH STATION**

#### **Tank Sizes:**

- 200 LITRES
- 500 LITRES

#### **Tank Colours:**

AVAILABLE IN BLACK, BLUE

#### No. of Hand Washes:

- Up to 300 hand washes per tank refill (200 Litres)
- Up to 750 hand washes per tank refill (500 Litres)

#### **Features:**

- Splash-free Basin
- Hands-free & Foot-operated
- Powder Coated Metal Stand (Rust-proof)
- Sleek & Space-saving Design

#### **Suitable For:**

- Hospitals/Clinics
- Factories
- Commercial/Residential Complexes
- Outdoor Public Spaces