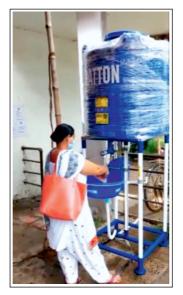

### **CONTACTLESS SAFE HAND WASH STATION**

#### **Features:**

- Splash-free Basin
- Hands-free & Foot-operated
- Powder Coated Metal Stand (Rust-proof)
- Sleek & Space-saving Design