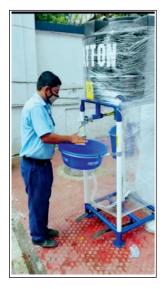

### **CONTACTLESS SAFE HAND WASH STATION**

#### **Features:**

- Splash-free Basin
- Hands-free & Foot-operated
- Powder Coated Metal Stand (Rust-proof)
- Sleek & Space-saving Design