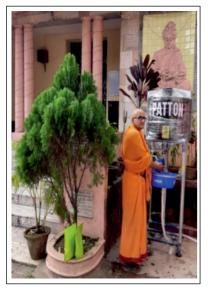

### **CONTACTLESS SAFE HAND WASH STATION**

#### **Features:**

- Splash-free Basin
- Hands-free & Foot-operated
- Powder Coated Metal Stand (Rust-proof)
- Sleek & Space-saving Design