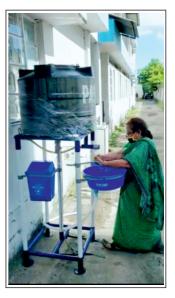

### **CONTACTLESS SAFE HAND WASH STATION**

#### **Features:**

- Splash-free Basin
- Hands-free & Foot-operated
- Powder Coated Metal Stand (Rust-proof)
- Sleek & Space-saving Design