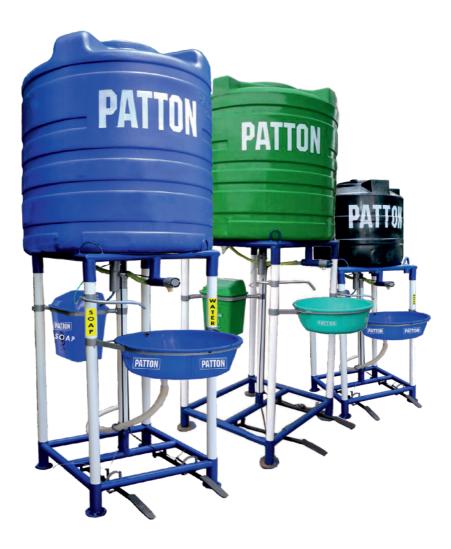

### **CONTACTLESS SAFE HAND WASH STATION**

#### **Tank Sizes:**

- 200 LITRES
- 500 LITRES

#### **Tank Colours:**

AVAILABLE IN BLACK, BLUE

#### No. of Hand Washes:

- Up to 300 hand washes per tank refill (200 Litres)
- Up to 750 hand washes per tank refill (500 Litres)

#### **Features:**

- Splash-free Basin
- Hands-free & Foot-operated
- Powder Coated Metal Stand (Rust-proof)
- Sleek & Space-saving Design

#### **Suitable For:**

- Hospitals/Clinics
- Factories
- Commercial/Residential Complexes
- Outdoor Public Spaces